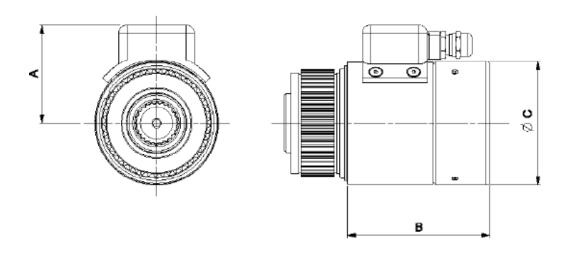

## Torque Measurement Annular Transducers for use with 72 mm Series Multipliers

| Model              |     | Annular Transducers for<br>use with 72 mm Series<br>Gearbox (HT & PT) | Annular Transducers for<br>use with 72 mm Series<br>Gearbox (HT & PT) | Annular Transducers for<br>use with 72 mm Series<br>Gearbox (HT & PT) |
|--------------------|-----|-----------------------------------------------------------------------|-----------------------------------------------------------------------|-----------------------------------------------------------------------|
| Part Number        |     | 50666.xxx                                                             | 50667.xxx                                                             | 50668.xxx                                                             |
| Torque Range       | N·m | 100 - 1,000                                                           | 150 - 1,500                                                           | 200 - 2,000                                                           |
| Dimensions<br>(mm) | А   | 58                                                                    | 58                                                                    | 58                                                                    |
|                    | В   | 84                                                                    | 84                                                                    | 84                                                                    |
|                    | ØC  | 72                                                                    | 72                                                                    | 72                                                                    |
| Weight (kg)        |     | 1.5                                                                   | 1.5                                                                   | 1.5                                                                   |